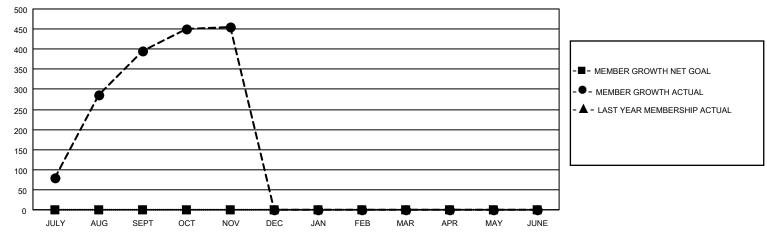

## GOALS AND ACTUAL MEMBERS CUMULATIVE

| DROPPED CLUBS: 3 | 65 CLUBS OF 166 ADDED 1 OR<br>MORE NEW MEMBERS | GENDER DISTRIBUTION                   |                |  |
|------------------|------------------------------------------------|---------------------------------------|----------------|--|
|                  | WIORE NEW MEMBERS                              | MALE 2,656 (69.44%)                   |                |  |
|                  |                                                | FEMALE                                | 1,169 (30.56%) |  |
| DROPPED MEMBERS  |                                                | NON BINARY                            | 0 (0.00%)      |  |
|                  |                                                | PREFER NOT TO ANSWER                  | 0 (0.00%)      |  |
| DECEASED 0       |                                                |                                       |                |  |
| CLUB CANCELLED 0 | CLICK HERE FOR CUMULATIVE                      | TOTAL FAMILY UNIT MEMBERS             | 3,300          |  |
| OTHER 120        | MEMBERSHIP DATA                                |                                       |                |  |
| TOTAL 120        | _                                              | FAMILY MEMBERS PAYING HALF DUES 2,307 |                |  |
|                  |                                                |                                       |                |  |

## MONTHLY MEMBERSHIP PROGRESS REPORT

LOCATION NEPAL District 325 K Results as of: 11/30/2022

| Clubs RESULTS FOR 2022-2023 |   |    |   | Members RESULTS FOR 2022-2023 |   |     |    |
|-----------------------------|---|----|---|-------------------------------|---|-----|----|
|                             |   |    |   |                               |   |     |    |
| JULY/AUG/SEPT               | 0 | 18 | 3 | JULY/AUG/SEPT                 | 0 | 494 | 91 |
| OCT/NOV/DEC                 | 0 | 1  | 0 | OCT/NOV/DEC                   | 0 | 91  | 29 |
| JAN/FEB/MAR                 | 0 | 0  | 0 | JAN/FEB/MAR                   | 0 | 0   | 0  |
| APR/MAY/JUNE                | 0 | 0  | 0 | APR/MAY/JUNE                  | 0 | 0   | 0  |