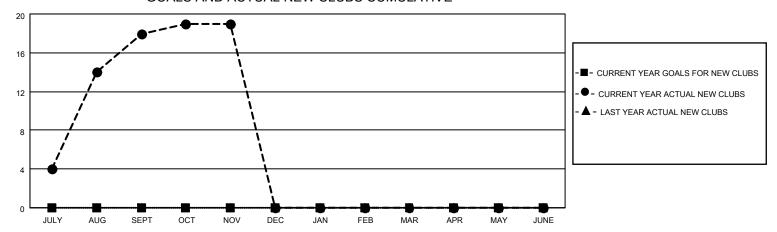

## GOALS AND ACTUAL NEW CLUBS CUMULATIVE

## MONTHLY MEMBERSHIP PROGRESS REPORT

LOCATION NEPAL District 325 K Results as of: 11/30/2022

| Clubs RESULTS FOR 2022-2023 |   |    |   | Members RESULTS FOR 2022-2023 |   |     |    |
|-----------------------------|---|----|---|-------------------------------|---|-----|----|
|                             |   |    |   |                               |   |     |    |
| JULY/AUG/SEPT               | 0 | 18 | 3 | JULY/AUG/SEPT                 | 0 | 494 | 91 |
| OCT/NOV/DEC                 | 0 | 1  | 0 | OCT/NOV/DEC                   | 0 | 91  | 29 |
| JAN/FEB/MAR                 | 0 | 0  | 0 | JAN/FEB/MAR                   | 0 | 0   | 0  |
| APR/MAY/JUNE                | 0 | 0  | 0 | APR/MAY/JUNE                  | 0 | 0   | 0  |